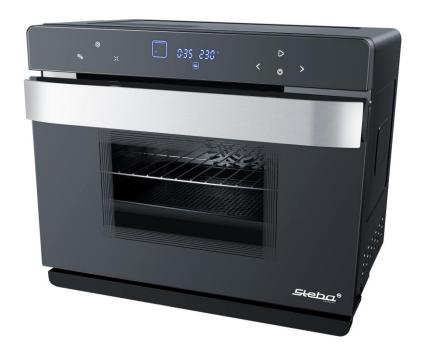

- Bake oven with hot steam for gentle cooking
- Effective insulation for little energy consumption
- 47 automatic programs e.g. for baking, desiccation, steaming
- DIY program
- Upper and lower heat, hot air
- Temperature control up to 230°C
- 7h timer
- Interior lighting
- 4 shelf levels
- 1450ml water tank
- Enameled baking tray
- Enameled perforated tray
- Wire grill
- Ca 27l volume

Type: DG 30

04 83 00 Art-No.:

Packaging units: 1

Units per pallet:

EAN code: 4011833001146

Housing: Black Power: 1900 W

Weight: 20,0 kg

Outer Dimensions (H/W/D in cm):

44,0 x 52,5 x 43,0

Inner Dimensions ( H/W/D in cm):

26 x 39,0 x 27,0